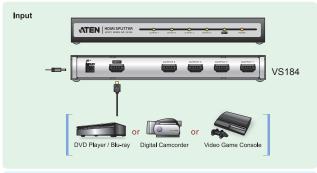

## 2/4-Port HDMI Splitter

The VS182 / VS184 HDMI Splitter is the perfect solution for anyone who needs to send one source of digital highdefinition video to two (VS182) or four (VS184) displays at the same time. It supports all HDMI-enabled equipment, such as DVD players, satellite set-top boxes and all HDMI displays.

- Connects one HDMI A/V source to two (VS182) or four (VS184) HDMI displays at the same time
- Supports high-resolution video HDTV resolution of 480p, 720p, 1080i and 1080p (1920x1080); VGA, SVGA, SXGA, UXGA (1600x1200), WUXGA (1920x1200)
- · Cascade distance: Source to Device -1.8m, Device to Device-15m, Device to Display-20m
- Supports 12-bit Deep Color for HDMI formats
- Cascadable to 3 levels provides up to 8 / 64 HDMI signals.
- Long distance transmission 20 m (24 AWG HDMI standard cable) and 15 m (28AWG HDMI standard cable)
- DDC compatible
- · HDMI 1.3b compliant
- HDCP 1.1 compliant
- · Signaling rates up to 2.25Gbits in support of 1080p display
- · All-metal casing
- LED indication of display devices
- Plug-and-play no software installation required
- · Easy and affordable way to take your home theater system to the next level, or upgrade presentations, training, and video broadcasts in a corporate, educational, or commercial setting.