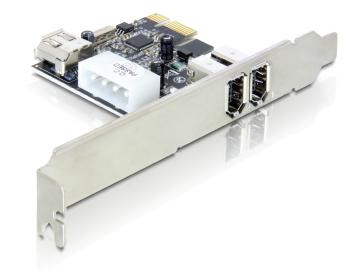

## Description

The Delock PCI Express card expands your PC by two external FireWire 400 ports as well as one internal FireWire 400 port. You can connect devices like e.g. external enclosure, digital cameras, camcorder, adapter, etc. to the card. By using the included Low profile bracket, you can also install the PCI card into a Mini-PC.

### **Specification**

- 2 x external FireWire 1394A specification
- 1 x internal FireWire 1394A specification
- Data transfer rate up to 400 Mbps
- Chipset: VIA
- Supports OHCI specifications 1.1
- PCI Express x1 Standard
- Supports PCI Express 1.0a specification