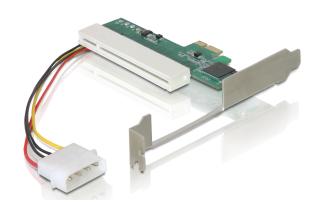

## **Description**

This PCI Express x1 card by Delock enables you to use standard and low profile PCI extension cards or to expand your PC by an additional PCI interface at the same time. The card can be installed easily and will be supplied with power from the PC power supply through the attached 4pin Molex connector. The aperture in the bracket will help you to reach the PCI card inside the case or to connect different devices.

## **Specification**

- PCI Express specification 1.0
- For PCI 32bit 33MHz standard and low profile cards
- Incl. 5V power cable 19cm with 4pin connector
- Dimension-aperture: 4,8 x 1,8 cm