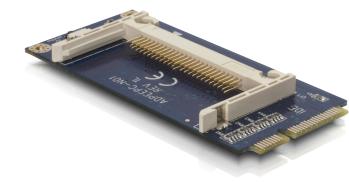

# Converter Mini PCI Express (IDE) > 1 x Compact Flash

# Description

This converter by Delock enables you to rebuild your Notebook from SSD to CF, in case the mini PCIe port is an IDE interface, e.g. as in eeePC901. The CF card works as slave memory. If you have a Netbook with an mini PCIe master SSD in full formate, you can use the converter with CF memory as bootable drive.

### Images

Ref. 91475 EAN 4043619914753

## **Specification**

- Supports CF-Card Typ I/II and IBM Microdrive
- Mini PCI Express IDE interface not usable in standard mini PCIe slot
- Supports master and slave settings
- Bootable
- Data transfer rate depends on the used CF memory