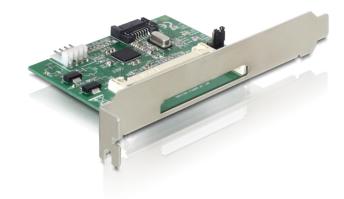

## Description

This internal Card reader with slot bracket can be installed into a free slot of your PC case and enables you to use a Compact Flash card via internal 7pin SATA interface. The CF card works as additional storage space, as well as HDD for an operating system since you can also boot from it.

### **Specification**

- Serial ATA II specification
- Connectors: internal 1x SATA 7pin, 1x 3<sup>1</sup>/<sub>2</sub>" power connector external 1x CF card Slot
- Data transfer rate up to 300 MB/s
- Bootable
- · LED indicator for power, recognition, activity
- Supports +3.3V or 5V Compact Flash cards
- Supports Compact Flash type I, type II or Micro Drive
- OS independent, no driver installation required