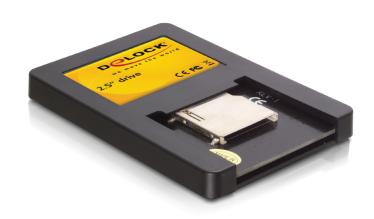

## **Description**

This internal Delock 2½" SATA drive enables you to use a SD card. The memory card acts like an additional storage or like a HDD and can be used for installing an operating system from which you can also boot.

## **Images**

# **Specification**

- Supports SD, SDHC
- 22-pin SATA (15pin data + 7pin power)
- SATA specification revision 1.0a
- Data transfer rate up to 150 Mbps
- Bootable