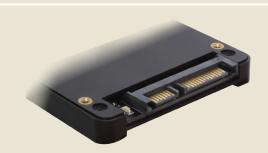

## **Images**

# **Specification**

- Supports SD, SDHC
- 22-pin SATA (15pin data + 7pin power)
- SATA specification revision 1.0a
- Data transfer rate up to 150 Mbps
- Bootable