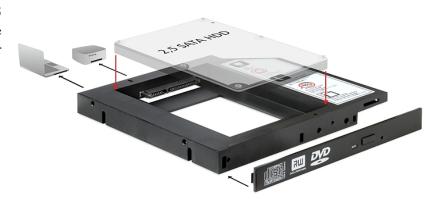

#### Description

This Delock installation frame in slim-format can be installed into a 5.25 SATA slim slot in order to operate a 2.5 SATA HDD. The included universal front panel can be used, when you install the frame into a Mini PC or if your existing front panel of your notebook does not fit.

### Specification

- For the installation into a slim 5.25 bay
- Internal 13 pin Slim SATA male
- For 1 x 2.5 SATA 22 pin HDD or SSD
- Dimension (LxWxH): 128 mm x 128 mm x 12 mm
- OS independent, no driver installation necessary