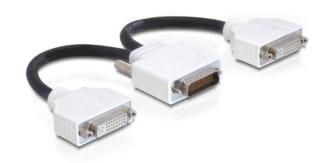

# Adapter DMS-59 male > 2 x DVI 24+5 female 20 cm

# **Description**

This adapter by Delock can be connected to a graphics card with DMS-59 port. It enables the connection of up to four analogue VGA monitors and up to two DVI monitors, by using optional DVI cables and adapter.

# **Specification**

- Connector: DMS-59 male > 2 x DVI-I 24+5 female
- DMS-59 connector with screws
- DVI connector with screw nuts
- Connector nickel-plated
- · Cable length: ca. 20 cm