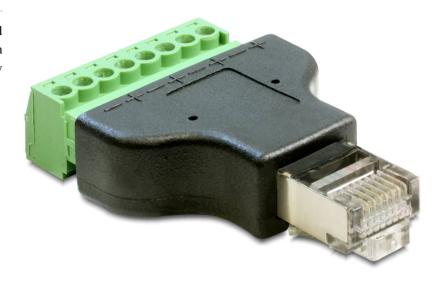

# Delock Adapter RJ45 male > Terminal Block 8 pin 2-parts

### Description

This RJ45 to Terminal Block adapter is made for special industrial application e.g. for connecting single wires with open cable heads. With this adapter you have the possibility to take off the end of the Terminal Block (with the screws).

## Specification

• Connector: RJ45 8 pin male > Terminal Block 8 pin

• Pitch: 3.5 mm

- Removable Terminal Block
- Dimension (LxWxH): ca. 53.7 x 34 x 12.9 mm