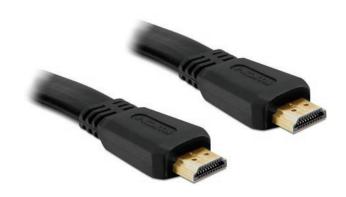

# Cable High Speed HDMI with Ethernet – A male / male flat 5.0m

# **Images**

Ref. 82672

EAN 4043619826728

Country of origin China
Customs tariff number 85444290

## **Specification**

- High Speed HDMI Cable with Ethernet (HEC)
- 19-pin HDMI male 19-pin HDMI male
- Flat cable
- AWG 28
- Gold-plated connectors
- Data transfer rate up to 10,2 Gb/s
- Supports resolution up to 4096 x 2160 Pixel (4k)
- 3D support up to 1080p in two video streams with each 60 picture/sec.
- Up to 120 Hz reflash rate
- Contains the new Audio Return Channel (ARC)
- Uses new advanced colour space for presentation of digital pictures
- Supports Dolby® TrueHD and DTS-HD Master Audio™
- More lively and natural colours