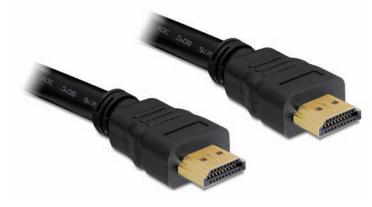

# Cable High Speed HDMI Ethernet – A male / male 15 m

### Specification

- High Speed HDMI Cable with Ethernet (HEC)
- 19 pin HDMI A male > 19 pin HDMI A male
- Cable gauge: 24 AWG
- Twisted pair
- Gold-plated connector
- Cable length: ca. 15 m
- Data transfer rate up to 10,2 Gb/s
- Supports resolution up to 4096 x 2160 Pixel (4k)
- 3D support up to 1080p in two video streams with each 60 picture/sec.
- Up to 120 Hz reflash rate
- Contains the new Audio Return Channel (ARC)
- Uses new advanced colour space for presentation of digital pictures
- Supports Dolby® TrueHD and DTS-HD Master Audio™
- More lively and natural colours