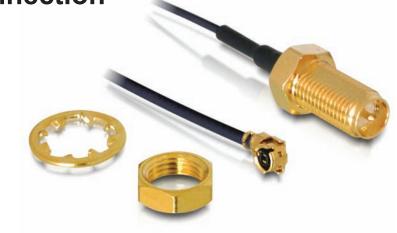

## **Specification**

- I-PEX male
- RP-SMA female with screw connection
- Colour: black
- · Cable length: ca. 20 cm

### Package content

- · HF antenna connection cable
- Nut, retaining ring