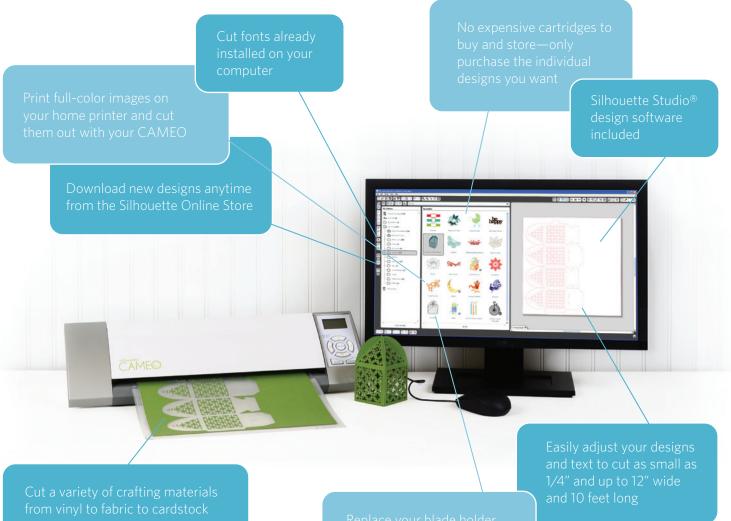

## What is it?

The Silhouette CAMEO<sup>™</sup> is an electronic cutting tool for personal use. Like a home printer, it plugs into your PC or Mac<sup>®</sup> with a simple USB cable. However, instead of printing, the CAMEO uses a small blade to cut your designs into a wide array of materials.

Replace your blade holder with a Silhouette sketch pen to sketch digital designs

## Included in the box:

Silhouette CAMEO™ electronic cutting tool USB cable AC adapter and power cable \$10 download card Silhouette instructional DVD Silhouette Studio® design software cutting mat adjustable blade 50 exclusive digital designs